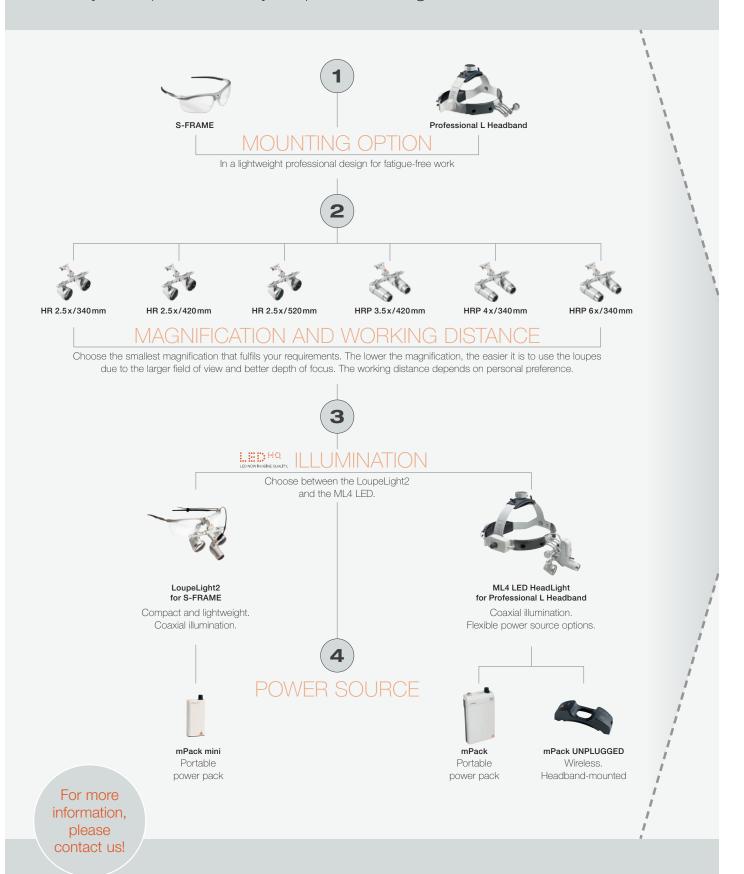

# : Experience your perfect combination

In only 4 steps. Choose your perfect configuration.