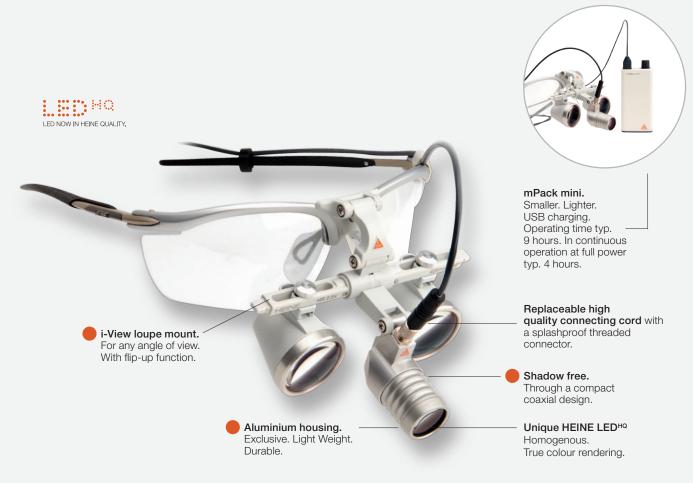

# : Experience HEINE **Binocular Loupes**

High resolution. Crisp image. Various magnifications.

- Your optimal loupe is as individual as your work. HEINE's HIGH TECH optics offer a large variety of loupes to fulfill your individual needs (see page 6).
- Experience the difference of getting less tired even during long procedures through
  - Crisp, high-resolution image Large field of view Homogenous magnification

  - Lightweight
  - Multi-coated, achromatic technology (HR) or
  - Prismatic for high resolution (HRP)

Unique HEINE i-View Loupe Mount Adjustable viewing angle ensures a coaxial, shadow-free image.