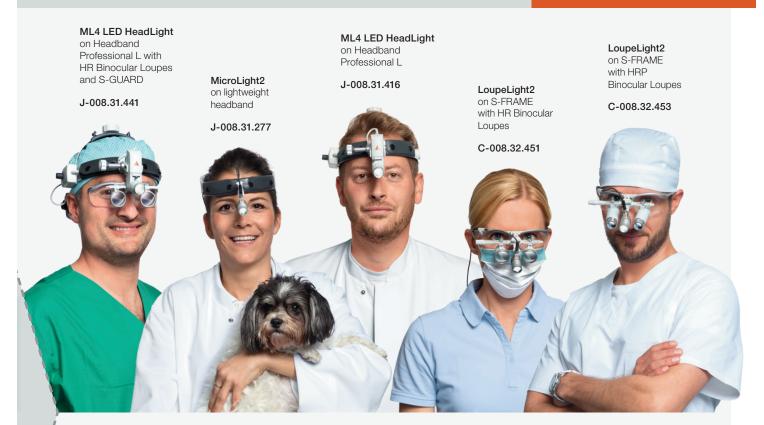

#### LOUPES AND LIGHTS

**ML4 LED HeadLight with HR/HRP Binocular Loupes** with i-View loupe mount and S-GUARD on Headband Professional L, mPack and plug-in transformer, cleaning fluid

| with HR Binocular Loupe 2.5x/420mm working distance                                                                                                                                                                                                 | J-008.31.441 |
|-----------------------------------------------------------------------------------------------------------------------------------------------------------------------------------------------------------------------------------------------------|--------------|
| with HRP Binocular Loupe 3.5 x / 420 mm working distance                                                                                                                                                                                            | J-008.31.442 |
| LoupeLight2 with HR/HRP Binocular Loupes with i-View loupe mount on S-FRAME, detachable yellow filter, mPack mini, mPack mini Belt Clip, E4-USB plug-in transformer, protective lenses, 2 sterilisable levers, retaining cord, cleaning fluid, case |              |
| with HR Binocular Loupe 2.5 x / 420 mm working distance                                                                                                                                                                                             | C-008.32.451 |
| with HRP Binocular Loupe 3.5x/420mm working distance                                                                                                                                                                                                | C-008.32.453 |

#### LIGHTS ONLY

| ML4 LED Headlight on Headband Professional L with Wall Transformer EN50 UNPLUGGED, 2x mPack UNPLUGGED | J-008.31.416 |
|-------------------------------------------------------------------------------------------------------|--------------|
|                                                                                                       |              |

MicroLight2 on lightweight headband with mPack mini, mPack mini Belt Clip, E4-USB plug-in transformer, retaining cord and cleaning fluid, case

J-008.31.277

#### LOUPES ONLY

Binocular Loupes Sets with i-View on S-FRAME, Protective lenses, 2 sterilisable swivel levers, retaining cord, cleaning fluid, cleaning cloth, case

| with HR Binocular Loupe 2.5 x / 420 mm working distance | C-000.32.356 |
|---------------------------------------------------------|--------------|
| with HRP Binocular Loupe 4x/340mm working distance      | C-000.32.431 |