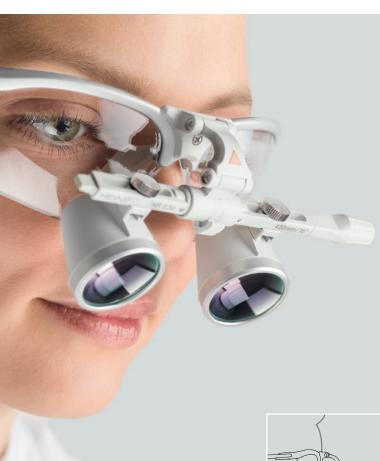

# : Experience HEINE **Binocular Loupes**

High resolution. Crisp image. Various magnifications.

- Your optimal loupe is as individual as your work. HEINE's HIGH TECH optics offer a large variety of loupes to fulfill your individual needs (see page 6).
- Experience the difference of getting less tired even during long procedures through
  - Crisp, high-resolution image Large field of view Homogenous magnification

  - Lightweight
  - Multi-coated, achromatic technology (HR) or
  - Prismatic for high resolution (HRP)

Unique HEINE i-View Loupe Mount Adjustable viewing angle ensures a coaxial, shadow-free image.

# **OPTIMAL MAGNIFICATION**