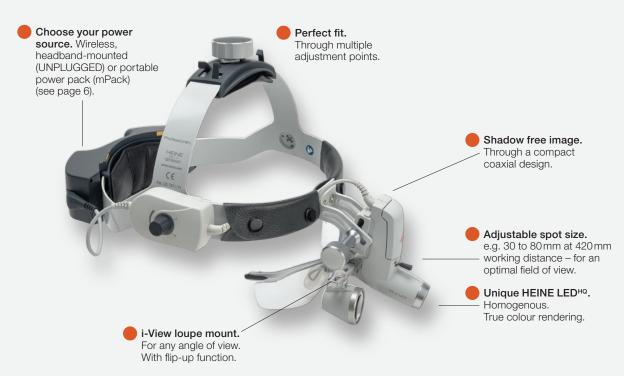

# ExperienceHEINE ML4 LEDHeadLight

# Perfect fit. Perfect view. During long procedures.

Specially designed for healthcare professionals who need a perfect view during long surgical operations or treatments. The headband offers multiple adjustments points and soft padding ensuring highest comfort and a firm fit.

  - Lightweight
  - Multi-coated, achromatic technology (HR) or
  - Prismatic for high resolution (HRP)

Unique HEINE i-View Loupe Mount Adjustable viewing angle ensures a coaxial, shadow-free image.

#### Flip-up function.

Ability to flip optics up for unmagnified views and overview.