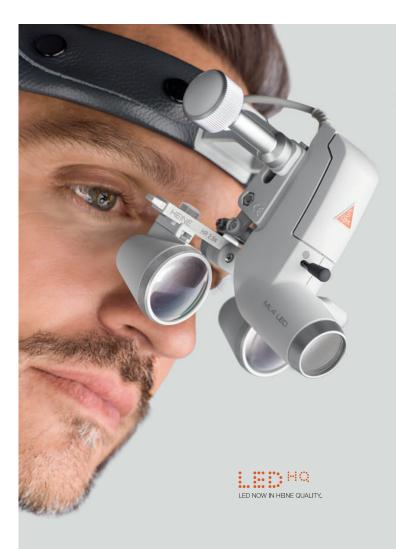

# ExperienceHEINE ML4 LEDHeadLight

# Perfect fit. Perfect view. During long procedures.

Specially designed for healthcare professionals who need a perfect view during long surgical operations or treatments. The headband offers multiple adjustments points and soft padding ensuring highest comfort and a firm fit.

## : There's LED. And there's LEDHQ

With LEDs there are big quality differences. HEINE has set a new standard which maintains that only the best is good enough, from the selection of materials to processing, from light intensity to dimmability, and from thermal management to a colour rendering index as high as possible.

That's what we call LED in HEINE Quality - or LEDHQ.