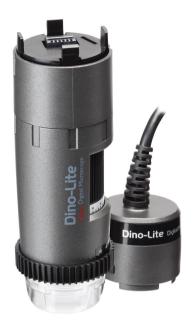

# **DINO-LITE WIRED SERIES** (AF SERIES)

# **AF4115ZT**

The Dino-Lite AF4115ZT is part of the Universal series and connects to your device via USB. The AF4115ZT is Wireless-ready, but requires the optional WF-20 to make it a fully wireless solution