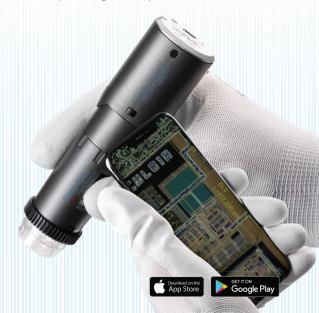

# WIRELESS WITHOUT COMPROMISING ON QUALITY OR SPECIFICATIONS

As the industry standard for digital microscopy, Dino-Lite cannot compromise on image quality, flexibility, software features or ruggedness. It took 2 years to create an entirely new concept and design that has the same premium quality as all Dino-Lite products and is compatible with major operating systems such as iOS, Android or Windows.

# **WIRELESS AND WIRED**

Wireless and wired in one device. Work wired with the USB-connector on your laptop or PC with full software options. Or work wireless with the integrated WF-20 Wireless adapter.

### WIRELESS MEANS FLEXIBILITY

With or without a wire, use the Dino-Lite Connect anywhere you want for inspection in hard-to-reach places in the factory, in the field, in the workshop or in the greenhouse.

#### **MULTI-PLATFORM SOLUTION**

iOS, Android or Windows. Wireless or Wired via USB. With the Dino-Lite Connect you can choose the best operating system for your needs. The WF-20 Wireless module, can even stream to multiple devices simultaneously. Very suitable for education or training in classroom settings.

#### **WIRELESS READY**

iOS, Android or Windows. Wireless microscopy has never been more easy.