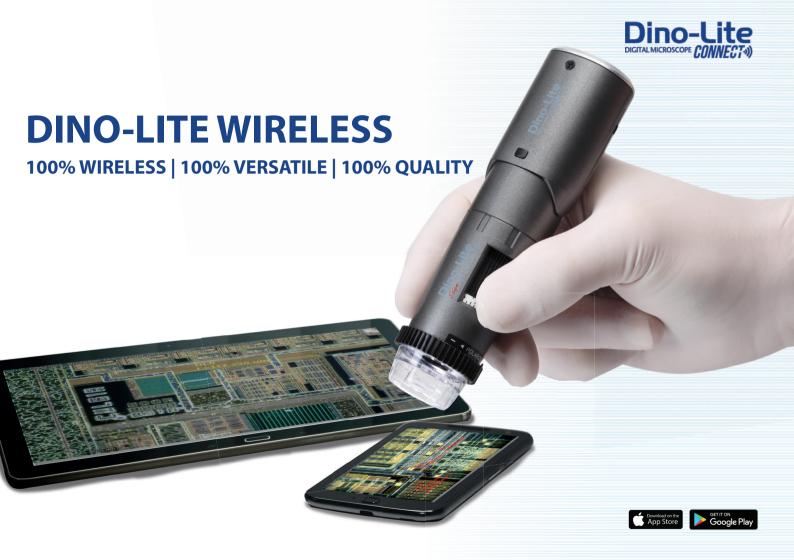

# WIRELESS WITHOUT COMPROMISING ON QUALITY OR SPECIFICATIONS

As the industry standard for digital microscopy, Dino-Lite cannot compromise on image quality, flexibility, software features or ruggedness. It took 2 years to create an entirely new concept and design that has the same premium quality as all Dino-Lite products and is compatible with major operating systems such as iOS, Android or Windows.

# **WIRELESS AND WIRED**

Wireless and wired in one device. Work wired with the USB-connector on your laptop or PC with full software options. Or work wireless with the integrated WF-20 Wireless adapter.

### WIRELESS MEANS FLEXIBILITY

With or without a wire, use the Dino-Lite Connect anywhere you want for inspection in hard-to-reach places in the factory, in the field, in the workshop or in the greenhouse.

#### **MULTI-PLATFORM SOLUTION**

iOS, Android or Windows. Wireless or Wired via USB. With the Dino-Lite Connect you can choose the best operating system for your needs. The WF-20 Wireless module, can even stream to multiple devices simultaneously. Very suitable for education or training in classroom settings.